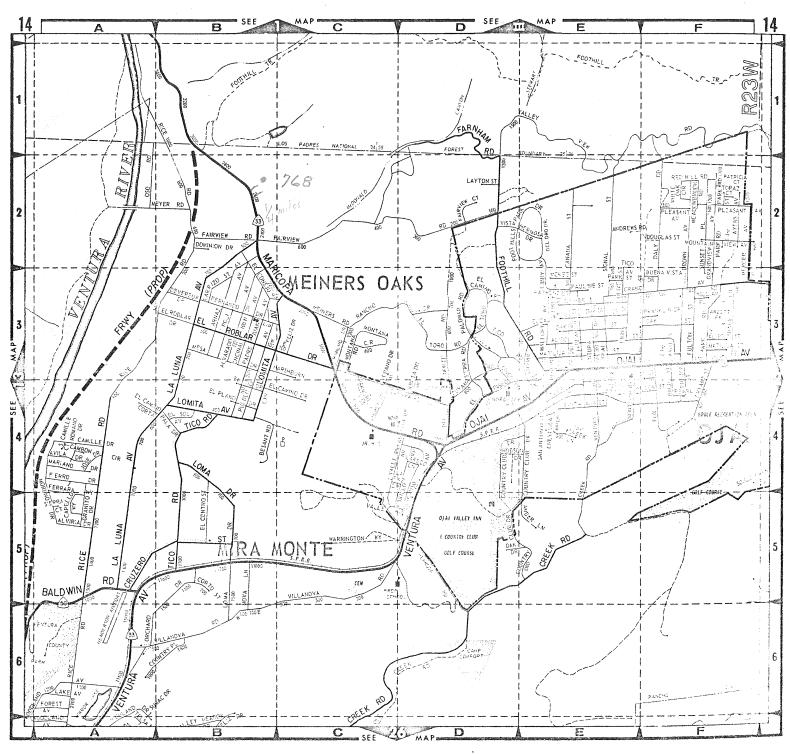

OWNER: MIENERS OAKS COUNTY WATER DIST 202 WEST EL ROBLAR DRIVE

OJAI , CA 93023

COUNTY - VENTURA
STREAM - TRIB VENTURA RIVER
RESERVOIR NAME LOCATION A) - S 3 T 4N R23M 5B BM

B) - LAT 34 27.7 LNG 119 16.6

TYPE OF DAM ERTH HEIGHT (FT) 33 CREST ELEVATION (FT) 909 PARAPETS NO CREST LENGTH (FT) 280 CREST WIDTH (FT) VOLUME OF DAM (CU YD) 10500 YEAR COMPLETED 1950 APPL - TYPE, STATUS, DATE - AL DC 12/81 APPROX. COST (\$) 18430

### RECORD OF INSPECTION OF DAM

| Name Meiners Oaks Owner_ | Meiners Oaks County | No. 768 |  |
|--------------------------|---------------------|---------|--|
|                          | Water District      |         |  |

### RECORD OF INSPECTION OF DAM

NO 768

| NAME OF DAM              | MEINERS OAKS               | DAM OWNER MEINERS C                    | AKS COUNTY WATER DISTRICT |
|--------------------------|----------------------------|----------------------------------------|---------------------------|
| DATE                     | INSPECTED BY               | DETAIL IN QUESTION                     | ACTION TAKEN              |
| 6/9/50                   | J.V.Spielman               | Inspection of Construction             |                           |
| /16&21/50<br>/3&17=18/50 | J.V.Spielman               | Inspections of Constructions           |                           |
| 7/26/50                  | J.V.Spielman               | Inspection of Construction             |                           |
| 8/14/50                  | J.V. Spielman              | Inspection of Construction             |                           |
| 9/19/50                  | J.V.Spielman               | Inspection of Construction             |                           |
| 10/31/50                 | J.V.SPIELMAN               | INSPECTION OF CONSTRUCTION             |                           |
| 11/23/50<br>11/27/50     | J.V.Spielamn               | General Inspection                     |                           |
| 2/12 & 18/5              | O J.V.Spielman             | Inspections of Construction            |                           |
| 6/18/51                  | J.V.Spielman               | Inspections of Construction            |                           |
| 12/10/53                 | J.V.Spielman               | Inspection and Conference              |                           |
| 7/14/54                  | J.E.Ley                    | Inspection and Conference              |                           |
| 11/15/54                 | J.E.Ley                    | Inspection and Conference              |                           |
| 2/18/55                  | J.E.Lev                    | Review of "As Constructed" Drawing     |                           |
| 12/12/55                 | J. E. Ley                  | Periodic Inspection                    | See Below                 |
| 8/15/57                  | J. E. Ley                  | Periodic Inspection                    | See remarks               |
| 5/20/58                  | J. E. Ley                  | Periodic Inspection                    | See remarks               |
| 3/11/59                  | J. E. Ley                  | Periodic Inspection                    | None                      |
| 11/16/60                 | RE Stephenson<br>J. E. Ley | Periodic Inspection                    | See remarks               |
| 10/3/61                  | R.E.Stephenson             |                                        | See remarks               |
| 12/5/61                  | J. E. Ley                  | capacity. Proposed increase of storage | See remarks               |
| 7/5/62                   | R. E. Stephens             | on Periodic Inspection                 | None required             |
| 11/6/63                  | J. E. Ley<br>R. J. Rieker  | Periodic Inspection                    | See remarks               |
| 5/19/64                  | R.E.Stephenso              | n Periodic Inspection                  | See remarks               |