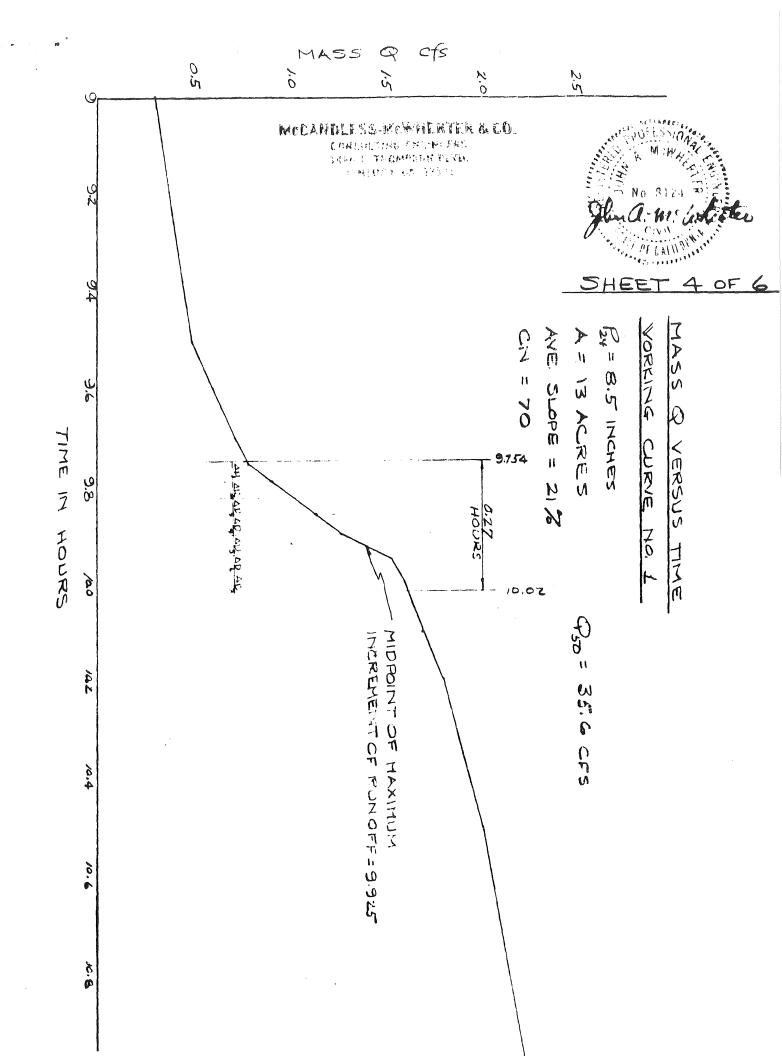

OWNER: MIENERS OAKS COUNTY WATER DIST 202 WEST EL ROBLAR DRIVE

OJAI , CA 93023

COUNTY - VENTURA
STREAM - TRIB VENTURA RIVER
RESERVOIR NAME LOCATION A) - S 3 T 4N R23M 5B BM

B) - LAT 34 27.7 LNG 119 16.6

TYPE OF DAM ERTH HEIGHT (FT) 33 CREST ELEVATION (FT) 909 PARAPETS NO CREST LENGTH (FT) 280 CREST WIDTH (FT) VOLUME OF DAM (CU YD) 10500 YEAR COMPLETED 1950 APPL - TYPE, STATUS, DATE - AL DC 12/81 APPROX. COST (\$) 18430

PURPOSE & USE OF DAM - STRGD M

TOTAL FREEBOARD (FT) - 4.0

OPERATING FREEBOARD (FT) 
MAXIMUM STORAGE LEVEL 
STORAGE CAPACITY (A-FT) - 15

RESERVOIR AREA (ACRES) - 1

DRAINAGE AREA (SQ.MI) - 0.02

GATED - UNGATED,

UNRESTRICTED

IMPAIRED - NO HAZARD CLASS - 2B

RESIDUAL FREEBOARD (FT) PEAK INFLOW (CFS) - 60
PEAK INFLOW (CSM) - 3000
TYPE OF SPILLWAY ESTIMATE - DWR
DATE OF SPILLWAY ESTIMATE - 4/50

INST. REPORTS TRANSMITTED - NO NATIONAL FOREST - NO