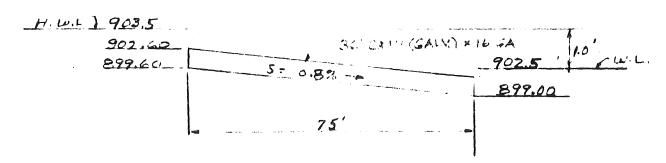

| 10.05   | 1,65    |         |       |        |          |
|              | 1       |         |         |       |        | 35.6 CFS |

\* HASS Q FROM CURVE NO. 1 SHEET 4

## Ag = EQ NO. 12 = GEAXA)(AQ) A = SQ. MILES. (MANDAL)

ANN Y = EQ. NO. 15 (MANUAL)

MIDPERIOD OF THE MOST INTENSE ACCUMULATED RUNOFF FROM CURVE NO.1 SHEET 4 = 9.925

TIME AT BEGINNING OF EFFECTIVE PERIOD = 9.925-(4.5)(AD) = 9.754

### THE 1964年1月至88年 \$P\$177日中央主義 6 GG。

imasyn ikan kitakeithi naber (1.347) benkultan ili Hitakethal (1.28-1)

MOC.W.D. CONT.

B 4 1 15



USE 36 INCH DIAMETER BY 16 GAGE CORRUGATED METAL PIPE GALVANIZED.

5=0.8% n= 0,0%1

SUBHERGED DISCHARGE

35.6 = Q = 
$$Ca\sqrt{29}AH$$
 Q = 35.6 (SHELT 5)  

$$\Delta H = \left\{ \frac{35.6}{(.63)(7.07)\sqrt{25}} \right\}^2 = 0.99' \text{ SAY 1}'$$



PREE DISCHARGE (WATER AT TOP OF PIPE AT INLET) (MAININING)

n = 0.0%

Q = A 1.49L (R) (5) = 7.07 (486 (3) (.009) = 36.94 CFT > 366.

H.01 1 902.60

31 CMP (GALV) RIL GA.

899.00



March 6, 1981

State of California Dept. of Water Resources P. O. Box 388 Sacramento, CA 95802

Attention: Mr. Dave Jacinto

Subject: Meiners Oaks County Water District

Dam and Reservoir No. 768 - Revised Plan

Dear Dave:

Enclosed are two copies of revised plan for dam alteration.

Please advise of any comments you may have and any implementation requirements you may have.

Very trul yours,

Villiam J. Ghormley

WJG:rm

Enc.

CC: MOCWD /map

Memorandum of Review

Plans and Specifications for Alteration

Meiners Oak Dam, No. 768

January 27, 1981

By D. A. Jacinto

### Reference

- 1. Letter dated March 6, 19