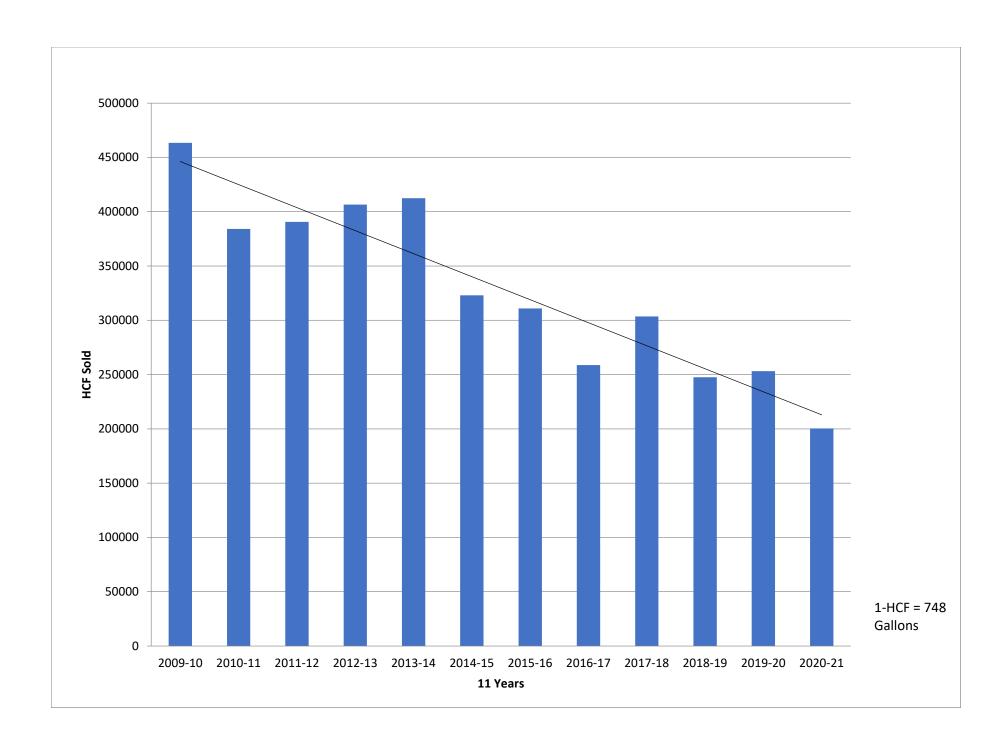

| 240 feet (NON-OP.)          |
| 4. | New well 4 | 2018                | 165 feet                    |
| 5. | Well #7    | 1961                | 156 feet                    |
| 6. | Well # 8   | 1968                | 144 feet (NON-OP.)          |

## **Board of Directors**

| President – Michel Etchart<br>Re-elected in 2018     | Term ends 2022 | Long Term |
|------------------------------------------------------|----------------|-----------|
| Vice-President – James Kentosh<br>Re-elected in 2018 | Term ends 2022 | Long Term |
| Board Member – Larry Harrold<br>Re-elected in 2018   | Term ends 2022 | Long Term |
| Board Member – Christian Oakland<br>Elected 2020     | Term Ends 2024 | Long Term |
| Board Member – Diana Engle<br>Elected 2016           | Term Ends 2024 | Long Term |





| GM Consumption Report |             |                  |                    |               |  |  |  |  |
|-----------------------|-------------|------------------|--------------------|---------------|--|--|--|--|
| Bill                  | ed Consumpt | tion for January | 2021               |               |  |  |  |  |
| Account Class         | Customers   | Concumption      | Gallons Per        | <b>ЛС /ЕТ</b> |  |  |  |  |
| Account class         | in Class    | Consumption Unit |                    | AC/II         |  |  |  |  |
| Agriculture           | 30          | 1923             | 748                | 4.41          |  |  |  |  |
| Commercial            | 56          | 1669             | 748                | 3.83          |  |  |  |  |
| Residential           | 1190        |