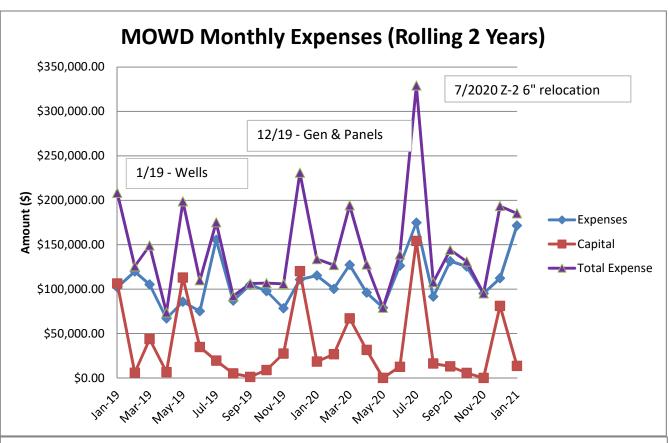

.34       | <u></u>          | 62,593.34              |
|                                    | (4)-                |                 | 57.1             |                        |
|                                    |                     |                 |                  |                        |
|                                    |                     | 12.00           |                  | -                      |
| TOTAL INCOME                       | 125,897.65          | 1,185,946.47    | 1,539,284.00     | 353,337.53             |

### Note:

Recycled meters and scrap metal

Employee payments for insurance payouts

<sup>&</sup>lt;sup>1</sup> This line item is necessary because these sales are tracked in the expenditures <sup>2</sup> This line item could includes thigs such as:





|              |            | Jul            | Aug            | Sep            | Oct            | Nov            | Dec            | Jan            | Feb | Mar | Apr | May | Jun | To Date         | Budgeted       | % of Budgeted |
|--------------|------------|----------------|----------------|----------------|----------------|----------------|----------------|----------------|-----|-----|-----|-----|-----|-----------------|----------------|---------------|
| CIP          |            | \$154,261.24   | \$16,279.50    | \$13,050.00    | \$1,487.20     | \$0.00         | \$81,187.43    | \$10,170.49    |     |     |     |     |     | \$276,435.86    | \$446,000.00   | 61.98%        |
| Expenditures | Budgeted   | \$174,836.70   | \$91,562.44    | \$131,154.11   | \$125,448.34   | \$95,113