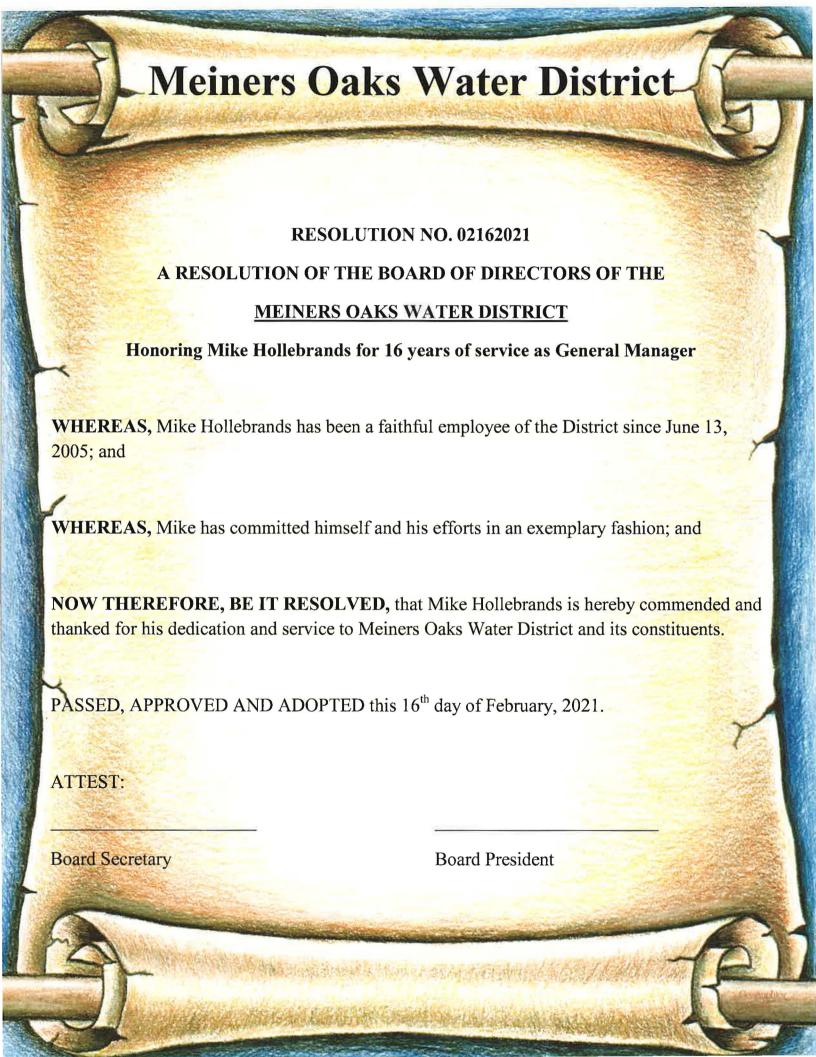

- b) Discussion of temporary re-assignment of General Manager authorities and responsibilities. (Kentosh) No Attachment Recommended Action: Discuss interim-GM authority and responsibilities.
- c) Discussion of a possible Mutual-Aid Agreement with Ventura River Water District. (Etchart/Kentosh) No Attachment Recommended Action: Discuss possible mutual-aid agreement.
- d) Discussion and considerations of Water Quality testing tools for nitrates at Well 8. (Engle) – No Attachment Recommended Action: Discuss potential tools and resources for nitrates at Well 8.
- e) Resolution 02162021: Recognition of Mike Hollebrands' years of service. (Etchart) Attachment.

Recommended Action: Adopt Resolution 02162021.