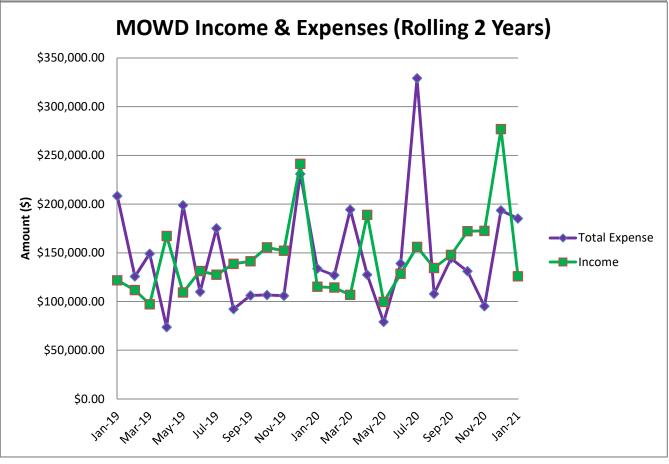

4       | <u></u>          | 62,593.34              |
|                                    | (4)-                |                 | 57.1             |                        |
|                                    |                     |                 |                  |                        |
|                                    |                     | 12.00           |                  | -                      |
| TOTAL INCOME                       | 125,897.65          | 1,185,946.47    | 1,539,284.00     | 353,337.53             |

### Note:

Recycled meters and scrap metal

Employee payments for insurance payouts

<sup>&</sup>lt;sup>1</sup> This line item is necessary because these sales are tracked in the expenditures <sup>2</sup> This line item could includes thigs such as:





|              |            | Jul            | Aug            | Sep            | Oct            | Nov            | Dec            | Jan            | Feb | Mar | Apr | May | Jun | To Date         | Budgeted       | % of Budgeted |
|--------------|------------|----------------|----------------|----------------|----------------|----------------|----------------|----------------|-----|-----|-----|-----|-----|-----------------|----------------|---------------|
| CIP          |            | \$154,261.24   | \$16,279.50    | \$13,050.00    | \$1,487.20     | \$0.00         | \$81,187.43    | \$10,170.49    |     |     |     |     |     | \$276,435.86    | \$446,000.00   | 61.98%        |
| Expenditures | Budgeted   | \$174,836.70   | \$91,562.44    | \$131,154.11   | \$125,448.34   | \$95,113.2