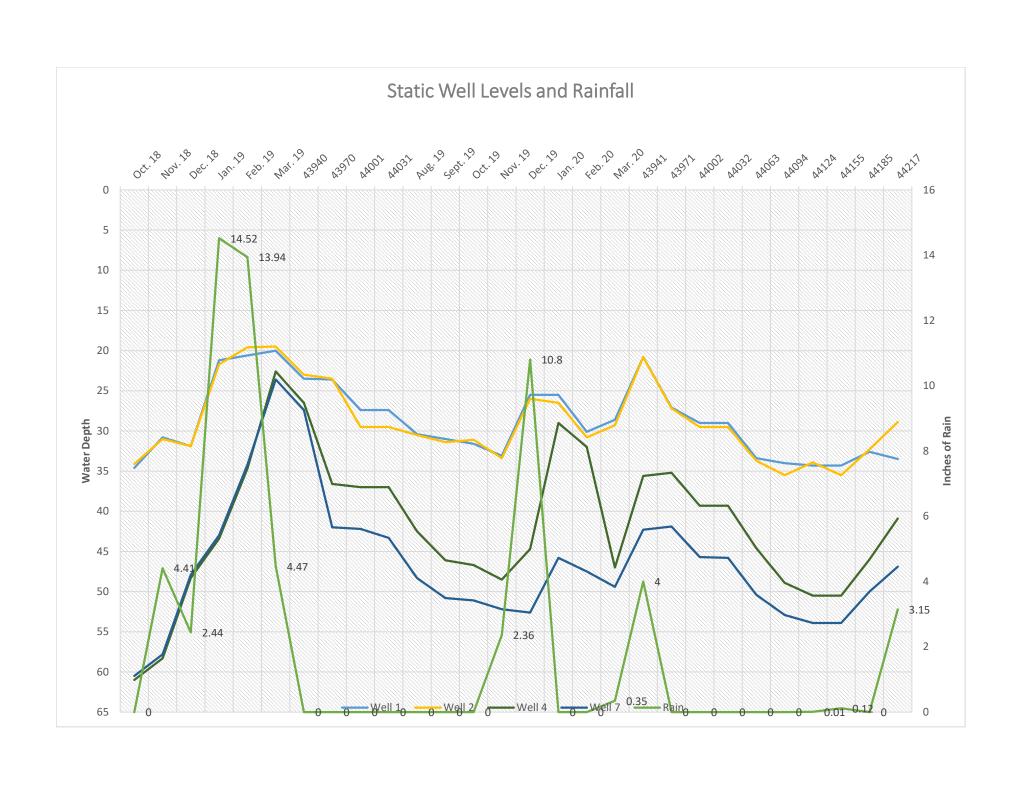

Well levels are unchanged at this time. The new service truck has been taken up to Fresno for bed installation. The work is scheduled to take approximately 12 weeks, the check has been cut and ready for the truck pick up. The service truck crane will need to be added to the next fiscal year budget.