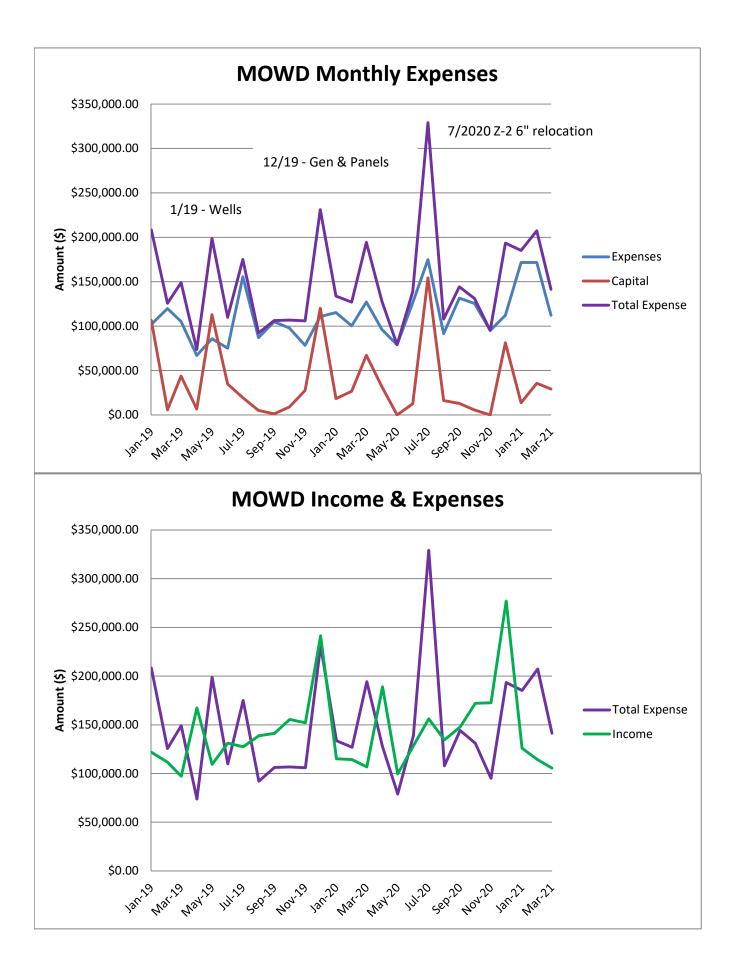

ital Improvement                |            |              |              |            |
| Drought Surcharge                  | 1,753.64   | 66,998.01    |              | 66,998.01  |
|                                    |            |              |              |            |
|                                    |            |              |              |            |
|                                    |            |              |              |            |
| TOTAL INCOME                       | 105,602.77 | 1,405,639.26 | 1,539,284.00 | 133,644.74 |

Note:

<sup>1</sup> This line item is necessary because these sales are tracked in the expenditures

<sup>2</sup> This line item could includes thigs such as:

Recycled meters and scrap metal

Employee payments for insurance payouts



| 1                                                              | Meiners Oaks Water District