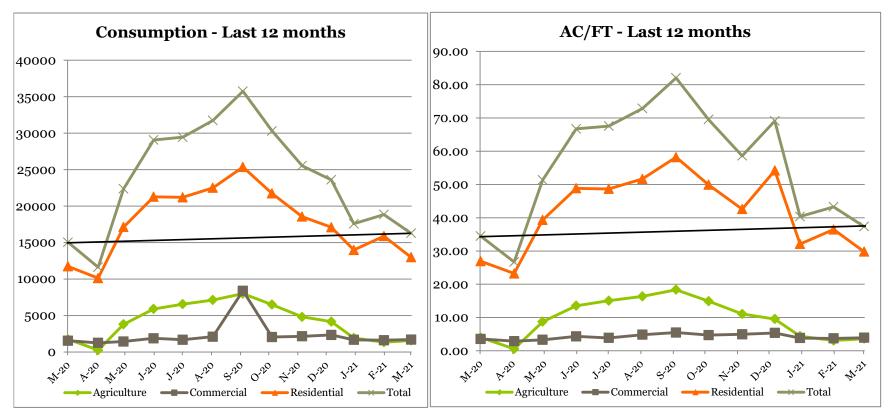

| 30                                | 1579  | 748         | 3.62  |  |  |  |  |  |  |
| Commercial                                                                        | 57                                | 1706  | 748         | 3.92  |  |  |  |  |  |  |
| <b>Residential</b> 1190 12984 748 29.8                                            |                                   |       |             |       |  |  |  |  |  |  |
|                                                                                   |                                   |       |             |       |  |  |  |  |  |  |
| Total Consumption                                                                 | 1277                              | 16269 | Grand total | 37.35 |  |  |  |  |  |  |



Note: Previous report showed spike in January 2019, two factors contributed to high value: (1) Oso Rd. Leak 799 units (Res); (2) Meter Misread, corrected customer account and billing but the output report had not updated, erroneous 9,997 Res units removed from January Residential Consumption. \*\* June 2020 - abnormally high consumption - staff performed roughly 200 service orders to check high reads for accuracy and if there were any indications of a leak (of which there were several - customer contact via door hanger, phone call and/or letter).

| AG  | CC       | ONSUMPTIC | <b>N</b> |         |         |       | AC/FT |       |       |      |
|-----|----------|-----------|----------|---------|---------|-------|-------|-------|-------|------|
|     | 2017     | 2018      | 2019     |