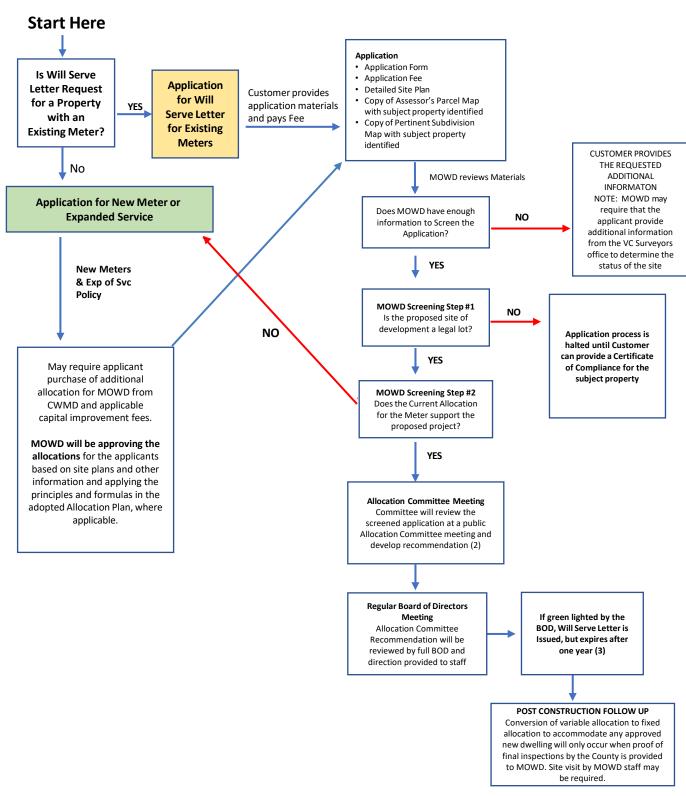

If you require special accommodations for attendance at or participation in this meeting, please notify our office 24 hours in advance at (805) 646-2114 (Govt. Code Section 94594.1 and 94594.2 (a))

- A. Call To Order
- **B. Public Comments**
- C. Discussion Items:
  - 1. Leak-related relief requests:
  - 2. 1109 S. La Luna  $2^{nd}$  request for leak relief in less than 36 months attachments
  - 3. Discuss Will-Serve/New Meter request form and process updates Attachments
  - 4. Review revised Allocation Adjustment Request Form Attachment
  - 5. New Meter Request (APN 017-0-191-060 lot next to 301 S Padre Juan) Allocation determination Attachments
  - 6. Additional Allocation Request for ADU project (935 Devereux) Attachment
  - 7. Discussion of Artesian Data Allocation/MWAC Refund Attachments
  - 8. Will-Serve Letter Requests
    - i. None
- A. Adjourn