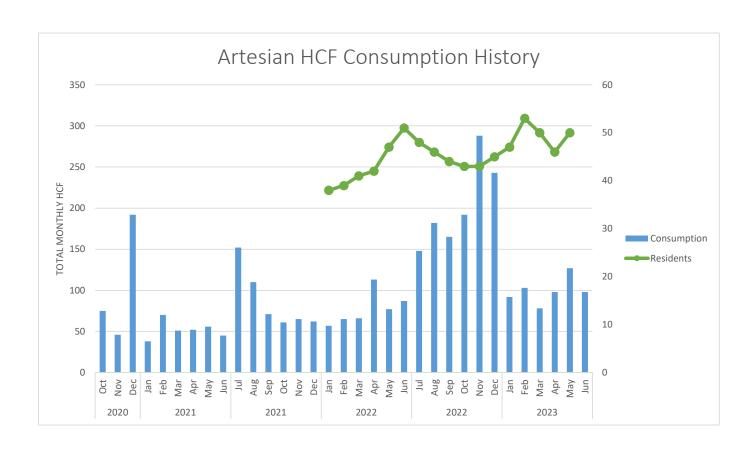

# Meiner's Oaks County Water District, CA

Service Category: WAT - WATER Service Address: 1109 S LA LUNA Name: ■ Meter Meter Number: 32131178 Demand Account:

| Demand KVAR                            | 0.00 0.00 |           |           | 0.00 0.00 |           |            |            |            |           |           |           |           |           |           |   |
|----------------------------------------|-----------|-----------|-----------|-----------|-----------|------------|------------|------------|-----------|-----------|-----------|-----------|-----------|-----------|---|
| _                                      |           |           |           | 15.00     |           |            |            |            |           |           |           |           |           |           |   |
| Billed Consumption Metered Consumption | 87        | 26        | 7         | 15        | 2         | 34         | 69         | 124        | 105       | 126       | 104       | 136       | 106       | 69        |   |
| End Read                               | 4,029     | 3,942     | 3,916     | 3,909     | 3,894     | 3,892      | 3,858      | 3,799      | 3,675     | 3,570     | 3,444     | 3,340     | 3,204     | 3,098     |   |
| Begin Read                             | 3,942     | 3,916     | 3,909     | 3,894     | 3,892     | 3,858      | 3,799      | 3,675      | 3,570     | 3,444     | 3,340     | 3,204     | 3,098     | 3,029     |   |
| Bill Date                              | 5/31/2023 | 4/30/2023 | 3/31/2023 | 2/28/2023 | 1/31/2023 | 12/31/2022 | 11/30/2022 | 10/31/2022 | 9/30/2022 | 8/31/2022 | 7/31/2022 | 6/30/2022 | 5/31/2022 | 4/30/2022 |   |
| Month                                  | 2         | 4         | က         | 7         | _         | 12         | 1          | 10         | 6         | 80        | 7         | 9         | 5         | 4         | • |
| Year                                   |           |           |           |           |           |            |            |            |           |           |           |           |           |           |   |