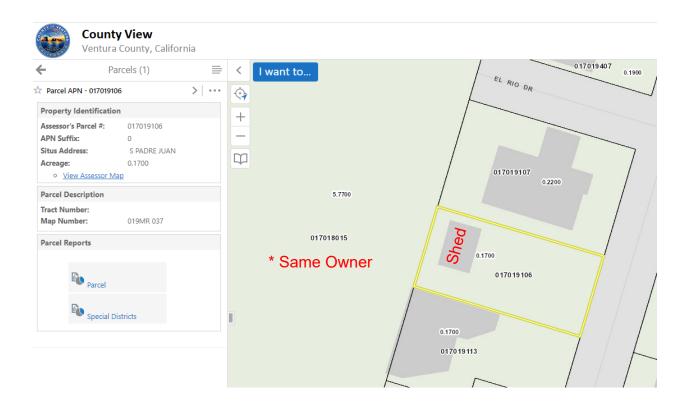

If you require special accommodations for attendance at or participation in this meeting, please notify our office 24 hours in advance at (805) 646-2114 (Govt. Code Section 94594.1 and 94594.2 (a))

- A. Call To Order
- **B. Public Comments**
- C. Discussion Items:
  - 1. Leak-related relief requests:
  - 2. 1109 S. La Luna  $2^{nd}$  request for leak relief in less than 36 months attachments
  - 3. Discuss Will-Serve/New Meter request form and process updates Attachments
  - 4. Review revised Allocation Adjustment Request Form Attachment
  - 5. New Meter Request (APN 017-0-191-060 lot next to 301 S Padre Juan) Allocation determination Attachments
  - 6. Additional Allocation Request for ADU project (935 Devereux) Attachment
  - 7. Discussion of Artesian Data Allocation/MWAC Refund Attachments
  - 8. Will-Serve Letter Requests
    - i. None
- A. Adjourn