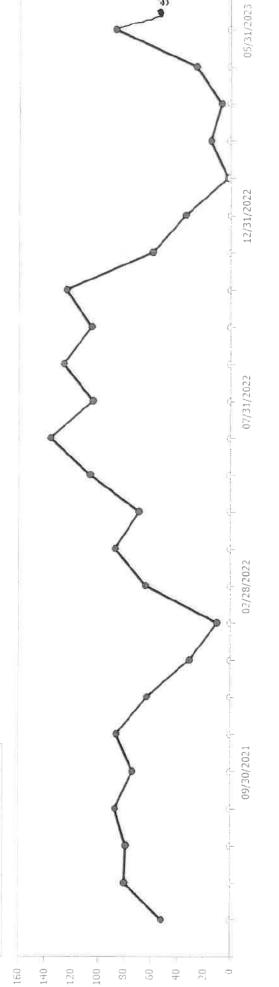

# Meiner's Oaks County Water District, CA

Service Category: WAT - WATER Service Address: 1109 S LA LUNA Name: ■ Meter Meter Number: 32131178 Demand Account:

| Demand KVAR                            | 0.00 0.00 |           |           | 0.00 0.00 |           |            |            |            |           |           |           |           |           |           |   |
|----------------------------------------|-----------|-----------|-----------|-----------|-----------|------------|------------|------------|-----------|-----------|-----------|-----------|-----------|-----------|---|
| _                                      |           |           |           | 15.00     |           |            |            |            |           |           |           |           |           |           |   |
| Billed Consumption Metered Consumption | 87        | 26        | 7         | 15        | 2         | 34         | 69         | 124        | 105       | 126       | 104       | 136       | 106       | 69        |   |
| End Read                               | 4,029     | 3,942     | 3,916     | 3,909     | 3,894     | 3,892      | 3,858      | 3,799      | 3,675     | 3,570     | 3,444     | 3,340     | 3,204     | 3,098     |   |
| Begin Read                             | 3,942     | 3,916     | 3,909     | 3,894     | 3,892     | 3,858      | 3,799      | 3,675      | 3,570     | 3,444     | 3,340     | 3,204     | 3,098     | 3,029     |   |
| Bill Date                              | 5/31/2023 | 4/30/2023 | 3/31/2023 | 2/28/2023 | 1/31/2023 | 12/31/2022 | 11/30/2022 | 10/31/2022 | 9/30/2022 | 8/31/2022 | 7/31/2022 | 6/30/2022 | 5/31/2022 | 4/30/2022 |   |
| Month                                  | 2         | 4         | က         | 7         | _         | 12         | 1          | 10         | 6         | 80        | 7         | 9         | 5         | 4         | • |
| Year                                   |           |           |           |           |           |            |            |            |           |           |           |           |           |           |   |