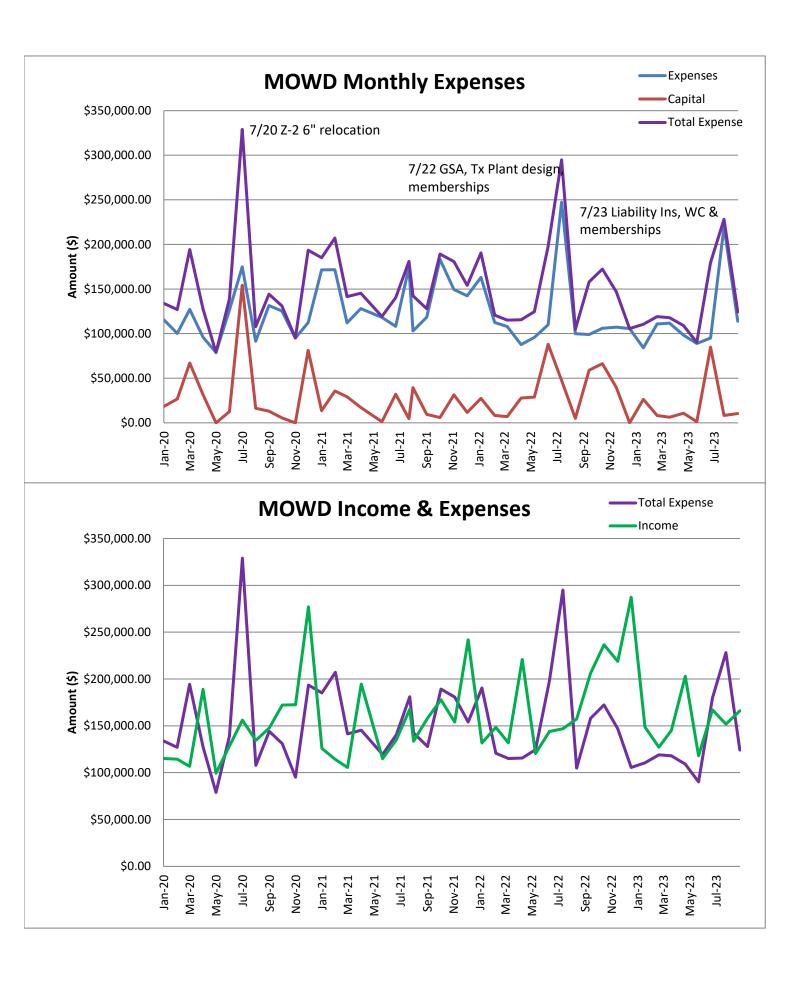

#### 6. Financial matters

Approval of Payroll and Payables from August 16, 2023, to September 15, 2023, in the amount of:

Payables - \$ 90,358.97

Payroll - \$ 52,868.47

Total – \$143,227.44

#### 6. Financial Matters

Approval of Payroll and Payables from July 16, 2023, to August 15, 2023, in the amount of:

Payables: \$ 63,115.30

Payroll: \$ 49,470.13

Total: \$112,585.43

Director Cooper made the motion to the Payroll and Payables from July 16, 2023, to August 15, 2023. Director Pangea seconded the motion.